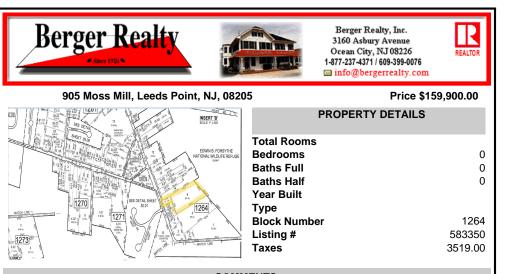

## COMMENTS

\*\*NEW LISTING!!\*\* 10.24 ROLLING WOODED ACRES!! Appears to meet ALL TOWNSHIP REQUIREMENTS for a 2 LOT SUBDIVISION or keep it the way it is and BUILD YOUR DREAM ESTATE!! \"JUST ABSOLUTLEY BEAUTIFUL PROPERTY!! BACKS UP TO THE Wildlife Refuge AS WELL!\" Walking distance to OYSTER Creek RESTAURANT, boat access a mile away at Scotts Landing/Edwin Forsythe Wildlife Refuge boat ra...