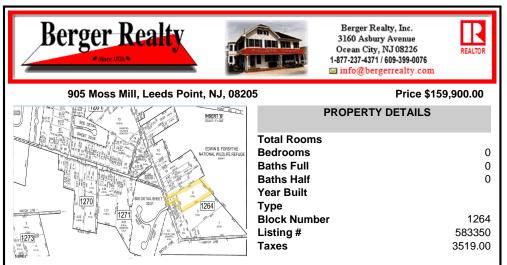

## COMMENTS

\*\*NEW LISTING!!\*\* 10.24 ROLLING WOODED ACRES!! Appears to meet ALL TOWNSHIP REQUIREMENTS for a 2 LOT SUBDIVISION or keep it the way it is and BUILD YOUR DREAM ESTATE!! \"JUST ABSOLUTLEY BEAUTIFUL PROPERTY!! BACKS UP TO THE Wildlife Refuge AS WELL!\" Walking distance to OYSTER Creek RESTAURANT, boat access a mile away at Scotts Landing/Edwin Forsythe Wildlife Refuge boat ra...