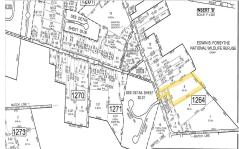

# **COMMENTS**

\*\*NEW LISTING!!\*\* 10.24 ROLLING WOODED ACRES!! Appears to meet ALL TOWNSHIP REQUIREMENTS for a 2 LOT SUBDIVISION or keep it the way it is and BUILD YOUR DREAM ESTATE!! \"JUST ABSOLUTLEY BEAUTIFUL PROPERTY!! BACKS UP TO THE Wildlife Refuge AS WELL!\" Walking distance to OYSTER Creek RESTAURANT, boat access a mile away at Scotts Landing/Edwin Forsythe Wildlife Refuge boat ra...

# COMMENTS

\*\*NEW LISTING!!\*\* 10.24 ROLLING WOODED ACRES!! Appears to meet ALL TOWNSHIP REQUIREMENTS for a 2 LOT SUBDIVISION or keep it the way it is and BUILD YOUR DREAM ESTATE!! \"JUST ABSOLUTLEY BEAUTIFUL PROPERTY!! BACKS UP TO THE Wildlife Refuge AS WELL!\" Walking distance to OYSTER Creek RESTAURANT, boat access a mile away at Scotts Landing/Edwin Forsythe Wildlife Refuge boat ra...