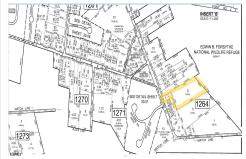

# **COMMENTS**

\*\*NEW LISTING!!\*\* 10.24 ROLLING WOODED ACRES!! Appears to meet ALL TOWNSHIP REQUIREMENTS for a 2 LOT SUBDIVISION or keep it the way it is and BUILD YOUR DREAM ESTATE!! \"JUST ABSOLUTLEY BEAUTIFUL PROPERTY!! BACKS UP TO THE Wildlife Refuge AS WELL!\" Walking distance to OYSTER Creek RESTAURANT, boat access a mile away at Scotts Landing/Edwin Forsythe Wildlife Refuge boat ra...

# COMMENTS

\*\*NEW LISTING!!\*\* 10.24 ROLLING WOODED ACRES!! Appears to meet ALL TOWNSHIP REQUIREMENTS for a 2 LOT SUBDIVISION or keep it the way it is and BUILD YOUR DREAM ESTATE!! \"JUST ABSOLUTLEY BEAUTIFUL PROPERTY!! BACKS UP TO THE Wildlife Refuge AS WELL!\" Walking distance to OYSTER Creek RESTAURANT, boat access a mile away at Scotts Landing/Edwin Forsythe Wildlife Refuge boat ra...