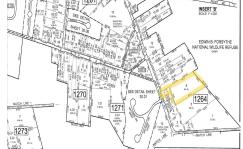

# Price \$159,900.00

|   | PROPERTY DETAI                                                    | ILS                       |
|---|-------------------------------------------------------------------|---------------------------|
| E | Total Rooms<br>Bedrooms<br>Baths Full<br>Baths Half<br>Year Built | 0<br>0<br>0               |
|   | Type<br>Block Number<br>Listing #<br>Taxes                        | 1264<br>583350<br>3519.00 |

## **COMMENTS**

\*\*NEW LISTING!!\*\* 10.24 ROLLING WOODED ACRES!! Appears to meet ALL TOWNSHIP REQUIREMENTS for a 2 LOT SUBDIVISION or keep it the way it is and BUILD YOUR DREAM ESTATE!! \"JUST ABSOLUTLEY BEAUTIFUL PROPERTY!! BACKS UP TO THE Wildlife Refuge AS WELL!\" Walking distance to OYSTER Creek RESTAURANT, boat access a mile away at Scotts Landing/Edwin Forsythe Wildlife Refuge boat ra...

## Price \$159,900.00

|   | PROPERTY DETAILS |         |  |
|---|------------------|---------|--|
|   | Total Rooms      |         |  |
| Е | Bedrooms         | 0       |  |
|   | Baths Full       | 0       |  |
|   | Baths Half       | 0       |  |
|   | Year Built       |         |  |
|   | Туре             |         |  |
|   | Block Number     | 1264    |  |
| 1 | Listing #        | 583350  |  |
|   | Taxes            | 3519.00 |  |
|   |                  |         |  |

## COMMENTS

\*\*NEW LISTING!!\*\* 10.24 ROLLING WOODED ACRES!! Appears to meet ALL TOWNSHIP REQUIREMENTS for a 2 LOT SUBDIVISION or keep it the way it is and BUILD YOUR DREAM ESTATE!! \"JUST ABSOLUTLEY BEAUTIFUL PROPERTY!! BACKS UP TO THE Wildlife Refuge AS WELL!\" Walking distance to OYSTER Creek RESTAURANT, boat access a mile away at Scotts Landing/Edwin Forsythe Wildlife Refuge boat ra...