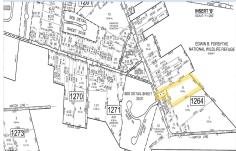

# Price \$159,900.00

|   | PROPERTY DETAI                                                    | ILS                       |
|---|-------------------------------------------------------------------|---------------------------|
| E | Total Rooms<br>Bedrooms<br>Baths Full<br>Baths Half<br>Year Built | 0<br>0<br>0               |
|   | Type<br>Block Number<br>Listing #<br>Taxes                        | 1264<br>583350<br>3519.00 |

## **COMMENTS**

\*\*NEW LISTING!!\*\* 10.24 ROLLING WOODED ACRES!! Appears to meet ALL TOWNSHIP REQUIREMENTS for a 2 LOT SUBDIVISION or keep it the way it is and BUILD YOUR DREAM ESTATE!! \"JUST ABSOLUTLEY BEAUTIFUL PROPERTY!! BACKS UP TO THE Wildlife Refuge AS WELL!\" Walking distance to OYSTER Creek RESTAURANT, boat access a mile away at Scotts Landing/Edwin Forsythe Wildlife Refuge boat ra...

## Price \$159,900.00

|   | PROPERTY DETAILS |         |  |
|---|------------------|---------|--|
|   | Total Rooms      |         |  |
| Е | Bedrooms         | 0       |  |
|   | Baths Full       | 0       |  |
|   | Baths Half       | 0       |  |
|   | Year Built       |         |  |
|   | Туре             |         |  |
|   | Block Number     | 1264    |  |
| 1 | Listing #        | 583350  |  |
|   | Taxes            | 3519.00 |  |
|   |                  |         |  |

## COMMENTS

\*\*NEW LISTING!!\*\* 10.24 ROLLING WOODED ACRES!! Appears to meet ALL TOWNSHIP REQUIREMENTS for a 2 LOT SUBDIVISION or keep it the way it is and BUILD YOUR DREAM ESTATE!! \"JUST ABSOLUTLEY BEAUTIFUL PROPERTY!! BACKS UP TO THE Wildlife Refuge AS WELL!\" Walking distance to OYSTER Creek RESTAURANT, boat access a mile away at Scotts Landing/Edwin Forsythe Wildlife Refuge boat ra...