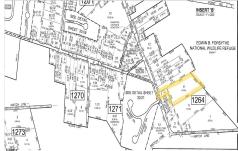

### Price \$159,900.00

| 13 | PROPERTY DETAILS                                      |                           |
|----|-------------------------------------------------------|---------------------------|
| GE | Total Rooms Bedrooms Baths Full Baths Half Year Built | 0<br>0<br>0               |
|    | Type<br>Block Number<br>Listing #<br>Taxes            | 1264<br>583350<br>3519.00 |

## **COMMENTS**

\*\*NEW LISTING!!\*\* 10.24 ROLLING WOODED ACRES!! Appears to meet ALL TOWNSHIP REQUIREMENTS for a 2 LOT SUBDIVISION or keep it the way it is and BUILD YOUR DREAM ESTATE!! \"JUST ABSOLUTLEY BEAUTIFUL PROPERTY!! BACKS UP TO THE Wildlife Refuge AS WELL!\" Walking distance to OYSTER Creek RESTAURANT, boat access a mile away at Scotts Landing/Edwin Forsythe Wildlife Refuge boat ra...

# PROPERTY DETAILS

|   | 110121112    | 1 KO1 2K11 521/1126 |  |  |
|---|--------------|---------------------|--|--|
|   | Total Rooms  |                     |  |  |
|   | Bedrooms     | 0                   |  |  |
|   | Baths Full   | 0                   |  |  |
| ı | Baths Half   | 0                   |  |  |
|   | Year Built   |                     |  |  |
|   | Туре         |                     |  |  |
|   | Block Number | 1264                |  |  |
| _ | Listing #    | 583350              |  |  |
|   | Taxes        | 3519.00             |  |  |
| 4 |              |                     |  |  |

## COMMENTS

\*\*NEW LISTING!!\*\* 10.24 ROLLING WOODED ACRES!! Appears to meet ALL TOWNSHIP REQUIREMENTS for a 2 LOT SUBDIVISION or keep it the way it is and BUILD YOUR DREAM ESTATE!! \"JUST ABSOLUTLEY BEAUTIFUL PROPERTY!! BACKS UP TO THE Wildlife Refuge AS WELL!\" Walking distance to OYSTER Creek RESTAURANT, boat access a mile away at Scotts Landing/Edwin Forsythe Wildlife Refuge boat ra...