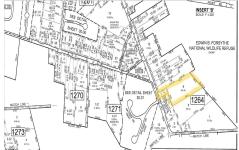

### Price \$159,900.00

| 13 | PROPERTY DETAILS                                      |                           |
|----|-------------------------------------------------------|---------------------------|
| GE | Total Rooms Bedrooms Baths Full Baths Half Year Built | 0<br>0<br>0               |
|    | Type<br>Block Number<br>Listing #<br>Taxes            | 1264<br>583350<br>3519.00 |

## **COMMENTS**

\*\*NEW LISTING!!\*\* 10.24 ROLLING WOODED ACRES!! Appears to meet ALL TOWNSHIP REQUIREMENTS for a 2 LOT SUBDIVISION or keep it the way it is and BUILD YOUR DREAM ESTATE!! \"JUST ABSOLUTLEY BEAUTIFUL PROPERTY!! BACKS UP TO THE Wildlife Refuge AS WELL!\" Walking distance to OYSTER Creek RESTAURANT, boat access a mile away at Scotts Landing/Edwin Forsythe Wildlife Refuge boat ra...

# PROPERTY DETAILS

|   | 110121112    | 1 KO1 2K11 521/1126 |  |  |
|---|--------------|---------------------|--|--|
|   | Total Rooms  |                     |  |  |
|   | Bedrooms     | 0                   |  |  |
|   | Baths Full   | 0                   |  |  |
| ı | Baths Half   | 0                   |  |  |
|   | Year Built   |                     |  |  |
|   | Туре         |                     |  |  |
|   | Block Number | 1264                |  |  |
| _ | Listing #    | 583350              |  |  |
|   | Taxes        | 3519.00             |  |  |
| 4 |              |                     |  |  |

## COMMENTS

\*\*NEW LISTING!!\*\* 10.24 ROLLING WOODED ACRES!! Appears to meet ALL TOWNSHIP REQUIREMENTS for a 2 LOT SUBDIVISION or keep it the way it is and BUILD YOUR DREAM ESTATE!! \"JUST ABSOLUTLEY BEAUTIFUL PROPERTY!! BACKS UP TO THE Wildlife Refuge AS WELL!\" Walking distance to OYSTER Creek RESTAURANT, boat access a mile away at Scotts Landing/Edwin Forsythe Wildlife Refuge boat ra...