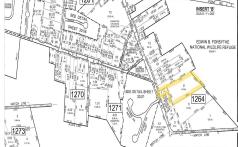

## 905 Moss Mill, Leeds Point, NJ, 08205

| H   | PROPERTY DETAILS                                                  |                           |
|-----|-------------------------------------------------------------------|---------------------------|
| UGE | Total Rooms<br>Bedrooms<br>Baths Full<br>Baths Half<br>Year Built | 0<br>0<br>0               |
|     | Type<br>Block Number<br>Listing #<br>Taxes                        | 1264<br>583350<br>3519.00 |

# **COMMENTS**

\*\*NEW LISTING!!\*\* 10.24 ROLLING WOODED ACRES!! Appears to meet ALL TOWNSHIP REQUIREMENTS for a 2 LOT SUBDIVISION or keep it the way it is and BUILD YOUR DREAM ESTATE!! \"JUST ABSOLUTLEY BEAUTIFUL PROPERTY!! BACKS UP TO THE Wildlife Refuge AS WELL!\" Walking distance to OYSTER Creek RESTAURANT, boat access a mile away at Scotts Landing/Edwin Forsythe Wildlife Refuge boat ra...

PROPERTY DETAILS

905 Moss Mill, Leeds Point, NJ, 08205

# Price \$159,900.00

| TROI ERTI BETAI |              | LIAILO  |
|-----------------|--------------|---------|
|                 | Total Rooms  |         |
|                 | Bedrooms     | 0       |
|                 | Baths Full   | 0       |
|                 | Baths Half   | 0       |
| ١               | Year Built   |         |
| l               | Туре         |         |
|                 | Block Number | 1264    |
| 1               | Listing #    | 583350  |
|                 | Taxes        | 3519.00 |
| -               |              |         |

# COMMENTS

\*\*NEW LISTING!!\*\* 10.24 ROLLING WOODED ACRES!! Appears to meet ALL TOWNSHIP REQUIREMENTS for a 2 LOT SUBDIVISION or keep it the way it is and BUILD YOUR DREAM ESTATE!! \"JUST ABSOLUTLEY BEAUTIFUL PROPERTY!! BACKS UP TO THE Wildlife Refuge AS WELL!\" Walking distance to OYSTER Creek RESTAURANT, boat access a mile away at Scotts Landing/Edwin Forsythe Wildlife Refuge boat ra...