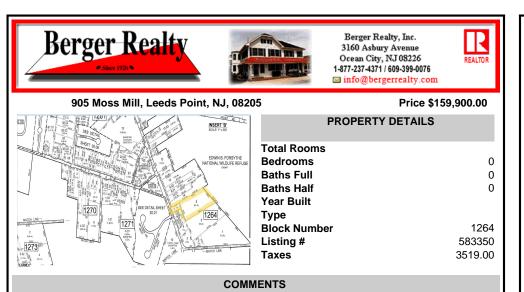

\*\*NEW LISTING!!\*\* 10.24 ROLLING WOODED ACRES!! Appears to meet ALL TOWNSHIP REQUIREMENTS for a 2 LOT SUBDIVISION or keep it the way it is and BUILD YOUR DREAM ESTATE!! \"JUST ABSOLUTLEY BEAUTIFUL PROPERTY!! BACKS UP TO THE Wildlife Refuge AS WELL!\" Walking distance to OYSTER Creek RESTAURANT, boat access a mile away at Scotts Landing/Edwin Forsythe Wildlife Refuge boat ra...

## COMMENTS

\*\*NEW LISTING!!\*\* 10.24 ROLLING WOODED ACRES!! Appears to meet ALL TOWNSHIP REQUIREMENTS for a 2 LOT SUBDIVISION or keep it the way it is and BUILD YOUR DREAM ESTATE!! \"JUST ABSOLUTLEY BEAUTIFUL PROPERTY!! BACKS UP TO THE Wildlife Refuge AS WELL!\" Walking distance to OYSTER Creek RESTAURANT, boat access a mile away at Scotts Landing/Edwin Forsythe Wildlife Refuge boat ra...