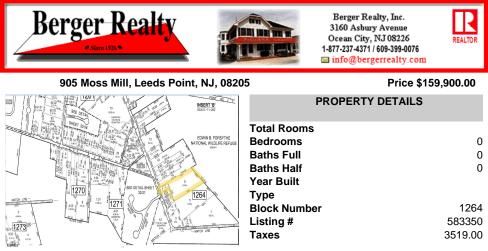

\*\*NEW LISTING!!\*\* 10.24 ROLLING WOODED ACRES!! Appears to meet ALL TOWNSHIP REQUIREMENTS for a 2 LOT SUBDIVISION or keep it the way it is and BUILD YOUR DREAM ESTATE!! \"JUST ABSOLUTLEY BEAUTIFUL PROPERTY!! BACKS UP TO THE Wildlife Refuge AS WELL!\" Walking distance to OYSTER Creek RESTAURANT, boat access a mile away at Scotts Landing/Edwin Forsythe Wildlife Refuge boat ra...

## COMMENTS

\*\*NEW LISTING!!\*\* 10.24 ROLLING WOODED ACRES!! Appears to meet ALL TOWNSHIP REQUIREMENTS for a 2 LOT SUBDIVISION or keep it the way it is and BUILD YOUR DREAM ESTATE!! \"JUST ABSOLUTLEY BEAUTIFUL PROPERTY!! BACKS UP TO THE Wildlife Refuge AS WELL!\" Walking distance to OYSTER Creek RESTAURANT, boat access a mile away at Scotts Landing/Edwin Forsythe Wildlife Refuge boat ra...