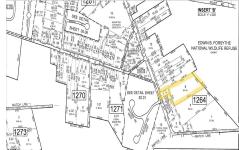

# **COMMENTS**

\*\*NEW LISTING!!\*\* 10.24 ROLLING WOODED ACRES!! Appears to meet ALL TOWNSHIP REQUIREMENTS for a 2 LOT SUBDIVISION or keep it the way it is and BUILD YOUR DREAM ESTATE!! \"JUST ABSOLUTLEY BEAUTIFUL PROPERTY!! BACKS UP TO THE Wildlife Refuge AS WELL!\" Walking distance to OYSTER Creek RESTAURANT, boat access a mile away at Scotts Landing/Edwin Forsythe Wildlife Refuge boat ra...

# COMMENTS

\*\*NEW LISTING!!\*\* 10.24 ROLLING WOODED ACRES!! Appears to meet ALL TOWNSHIP REQUIREMENTS for a 2 LOT SUBDIVISION or keep it the way it is and BUILD YOUR DREAM ESTATE!! \"JUST ABSOLUTLEY BEAUTIFUL PROPERTY!! BACKS UP TO THE Wildlife Refuge AS WELL!\" Walking distance to OYSTER Creek RESTAURANT, boat access a mile away at Scotts Landing/Edwin Forsythe Wildlife Refuge boat ra...