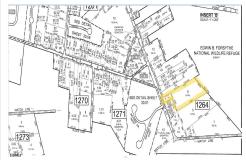

# **COMMENTS**

\*\*NEW LISTING!!\*\* 10.24 ROLLING WOODED ACRES!! Appears to meet ALL TOWNSHIP REQUIREMENTS for a 2 LOT SUBDIVISION or keep it the way it is and BUILD YOUR DREAM ESTATE!! \"JUST ABSOLUTLEY BEAUTIFUL PROPERTY!! BACKS UP TO THE Wildlife Refuge AS WELL!\" Walking distance to OYSTER Creek RESTAURANT, boat access a mile away at Scotts Landing/Edwin Forsythe Wildlife Refuge boat ra...

# COMMENTS

\*\*NEW LISTING!!\*\* 10.24 ROLLING WOODED ACRES!! Appears to meet ALL TOWNSHIP REQUIREMENTS for a 2 LOT SUBDIVISION or keep it the way it is and BUILD YOUR DREAM ESTATE!! \"JUST ABSOLUTLEY BEAUTIFUL PROPERTY!! BACKS UP TO THE Wildlife Refuge AS WELL!\" Walking distance to OYSTER Creek RESTAURANT, boat access a mile away at Scotts Landing/Edwin Forsythe Wildlife Refuge boat ra...