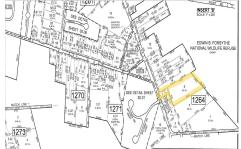

Berger Realty, Inc 1330 Bay Avenue Ocean City, NJ 08226 609-391-1330/609-391-1300 info@bergerrealty.com

905 Moss Mill, Leeds Point, NJ, 08205

Price \$159,900.00

| I   | PROPERTY DETAILS                                                                                                   |
|-----|--------------------------------------------------------------------------------------------------------------------|
| UGE | Total Rooms Bedrooms 0 Baths Full 0 Baths Half 0                                                                   |
|     | Year Built         Type         Block Number       1264         Listing #       583350         Taxes       3519.00 |

# **COMMENTS**

\*\*NEW LISTING!!\*\* 10.24 ROLLING WOODED ACRES!! Appears to meet ALL TOWNSHIP REQUIREMENTS for a 2 LOT SUBDIVISION or keep it the way it is and BUILD YOUR DREAM ESTATE!! \"JUST ABSOLUTLEY BEAUTIFUL PROPERTY!! BACKS UP TO THE Wildlife Refuge AS WELL!\" Walking distance to OYSTER Creek RESTAURANT, boat access a mile away at Scotts Landing/Edwin Forsythe Wildlife Refuge boat ra...