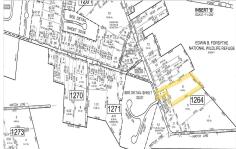

# PROPERTY DETAILS

|   | TROI ERTI B  | LIAILO  |
|---|--------------|---------|
|   | Total Rooms  |         |
| Е | Bedrooms     | 0       |
| ١ | Baths Full   | 0       |
|   | Baths Half   | 0       |
|   | Year Built   |         |
|   | Туре         |         |
|   | Block Number | 1264    |
| 1 | Listing #    | 583350  |
|   | Taxes        | 3519.00 |
| 4 |              |         |

# COMMENTS

\*\*NEW LISTING!!\*\* 10.24 ROLLING WOODED ACRES!! Appears to meet ALL TOWNSHIP REQUIREMENTS for a 2 LOT SUBDIVISION or keep it the way it is and BUILD YOUR DREAM ESTATE!! \"JUST ABSOLUTLEY BEAUTIFUL PROPERTY!! BACKS UP TO THE Wildlife Refuge AS WELL!\" Walking distance to OYSTER Creek RESTAURANT, boat access a mile away at Scotts Landing/Edwin Forsythe Wildlife Refuge boat ra...