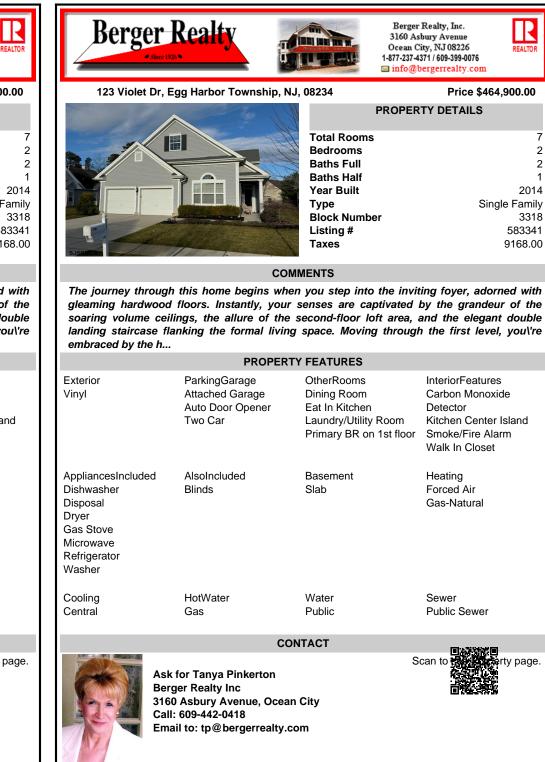

123 Violet Dr, Egg Harbor Township, NJ,

| SJSRI |  |  |
|-------|--|--|

| 08234            | Price \$464,900.00 |  |  |  |
|------------------|--------------------|--|--|--|
| PROPERTY DETAILS |                    |  |  |  |
|                  | _                  |  |  |  |
| Total Rooms      | 7                  |  |  |  |
| Bedrooms         | 2                  |  |  |  |
| Baths Full       | 2                  |  |  |  |
| Baths Half       | 1                  |  |  |  |
| Year Built       | 2014               |  |  |  |
| Туре             | Single Family      |  |  |  |
| Block Number     | 3318               |  |  |  |
| Listing #        | 583341             |  |  |  |
| Taxes            | 9168.00            |  |  |  |
|                  |                    |  |  |  |

## COMMENTS

The journey through this home begins when you step into the inviting foyer, adorned with gleaming hardwood floors. Instantly, your senses are captivated by the grandeur of the soaring volume ceilings, the allure of the second-floor loft area, and the elegant double landing staircase flanking the formal living space. Moving through the first level, you\'re embraced by the h ....