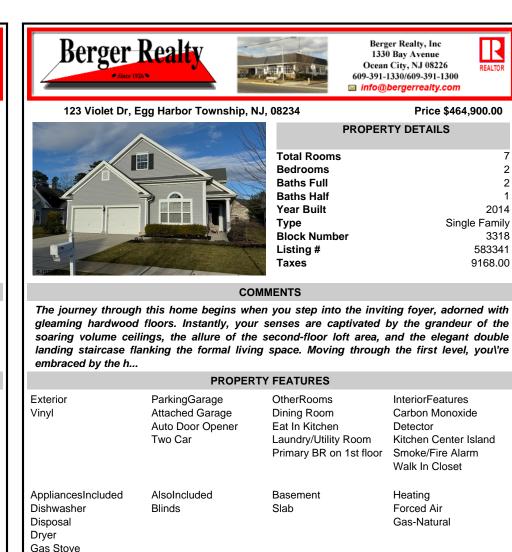

## COMMENTS

The journey through this home begins when you step into the inviting foyer, adorned with gleaming hardwood floors. Instantly, your senses are captivated by the grandeur of the soaring volume ceilings, the allure of the second-floor loft area, and the elegant double landing staircase flanking the formal living space. Moving through the first level, you're embraced by the h...