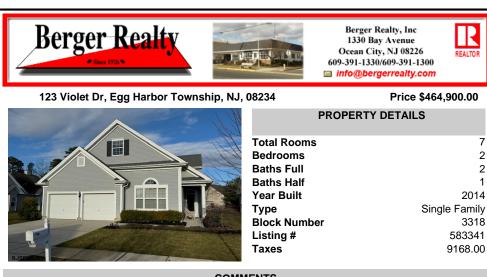

## COMMENTS

The journey through this home begins when you step into the inviting foyer, adorned with gleaming hardwood floors. Instantly, your senses are captivated by the grandeur of the soaring volume ceilings, the allure of the second-floor loft area, and the elegant double landing staircase flanking the formal living space. Moving through the first level, you're embraced by the h...