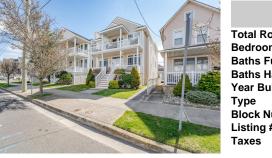

### Price \$949,000.00

|  |  |    | ota<br>edi<br>ath<br>ear<br>ype<br>loc |
|--|--|----|----------------------------------------|
|  |  | L. | isti<br>axe                            |

| Total Rooms  | 5       |
|--------------|---------|
| Bedrooms     | 3       |
| Baths Full   | 2       |
| Baths Half   | 0       |
| Year Built   |         |
| Туре         | Condo   |
| Block Number | 1405    |
| Listing #    | 583338  |
| Taxes        | 4517.00 |
|              |         |

**PROPERTY DETAILS** 