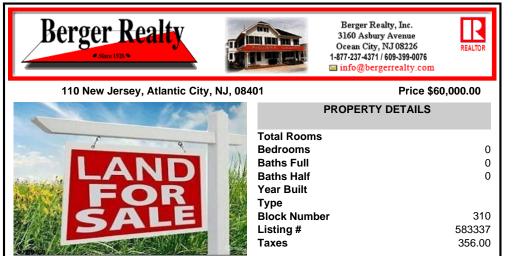

# COMMENTS

SUPER LOW TAXES - Now is the time to invest in Atlantic City and build new construction on this 2500 sqft fenced in lot, cleared and leveled with all public utilities available. Current improvements include curbs, sidewalks, and paved road. The location is close to the beach and boardwalk, Harrahs, Golden Nugget, Farley Marina, Borgata, Historic Gardners Basin, Back Bay A...

## COMMENTS

SUPER LOW TAXES - Now is the time to invest in Atlantic City and build new construction on this 2500 sqft fenced in lot, cleared and leveled with all public utilities available. Current improvements include curbs, sidewalks, and paved road. The location is close to the beach and boardwalk, Harrahs, Golden Nugget, Farley Marina, Borgata, Historic Gardners Basin, Back Bay A...