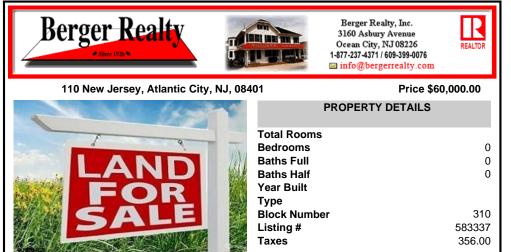

# COMMENTS

SUPER LOW TAXES - Now is the time to invest in Atlantic City and build new construction on this 2500 sqft fenced in lot, cleared and leveled with all public utilities available. Current improvements include curbs, sidewalks, and paved road. The location is close to the beach and boardwalk, Harrahs, Golden Nugget, Farley Marina, Borgata, Historic Gardners Basin, Back Bay A...

## COMMENTS

SUPER LOW TAXES - Now is the time to invest in Atlantic City and build new construction on this 2500 sqft fenced in lot, cleared and leveled with all public utilities available. Current improvements include curbs, sidewalks, and paved road. The location is close to the beach and boardwalk, Harrahs, Golden Nugget, Farley Marina, Borgata, Historic Gardners Basin, Back Bay A...