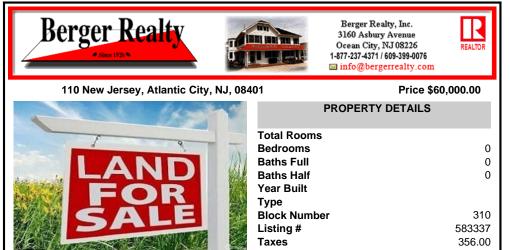

## COMMENTS

SUPER LOW TAXES - Now is the time to invest in Atlantic City and build new construction on this 2500 sqft fenced in lot, cleared and leveled with all public utilities available. Current improvements include curbs, sidewalks, and paved road. The location is close to the beach and boardwalk, Harrahs, Golden Nugget, Farley Marina, Borgata, Historic Gardners Basin, Back Bay A...

#### COMMENTS

SUPER LOW TAXES - Now is the time to invest in Atlantic City and build new construction on this 2500 sqft fenced in lot, cleared and leveled with all public utilities available. Current improvements include curbs, sidewalks, and paved road. The location is close to the beach and boardwalk, Harrahs, Golden Nugget, Farley Marina, Borgata, Historic Gardners Basin, Back Bay A...