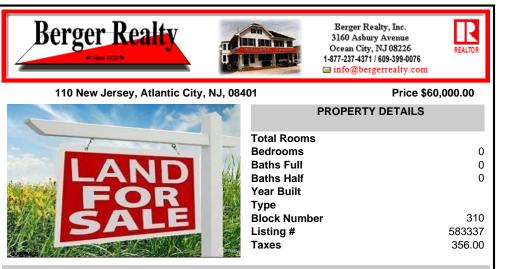

## COMMENTS

SUPER LOW TAXES - Now is the time to invest in Atlantic City and build new construction on this 2500 sqft fenced in lot, cleared and leveled with all public utilities available. Current improvements include curbs, sidewalks, and paved road. The location is close to the beach and boardwalk, Harrahs, Golden Nugget, Farley Marina, Borgata, Historic Gardners Basin, Back Bay A...

#### COMMENTS

SUPER LOW TAXES - Now is the time to invest in Atlantic City and build new construction on this 2500 sqft fenced in lot, cleared and leveled with all public utilities available. Current improvements include curbs, sidewalks, and paved road. The location is close to the beach and boardwalk, Harrahs, Golden Nugget, Farley Marina, Borgata, Historic Gardners Basin, Back Bay A...