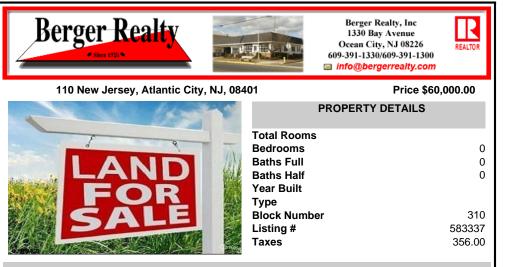

## COMMENTS

SUPER LOW TAXES - Now is the time to invest in Atlantic City and build new construction on this 2500 sqft fenced in lot, cleared and leveled with all public utilities available. Current improvements include curbs, sidewalks, and paved road. The location is close to the beach and boardwalk, Harrahs, Golden Nugget, Farley Marina, Borgata, Historic Gardners Basin, Back Bay A...

## PROPERTY FEATURES CONTACT

Scan to see Property page.

Ask for Margaret M. Kurz Berger Realty Inc 1330 Bay Avenue, Ocean City Call: 609-226-6286 Email to: mmk@bergerrealty.com

COMMENTS SUPER LOW TAXES - Now is the time to invest in Atlantic City and build new construction on this 2500 sqft fenced in lot, cleared and leveled with all public utilities available. Current improvements include curbs, sidewalks, and paved road. The location is close to the beach and boardwalk, Harrahs, Golden Nugget, Farley Marina, Borgata, Historic Gardners Basin, Back Bay A...

Type

Taxes

Listing #

**Block Number** 

## CONTACT

Scan to see Property page.

310

583337

356.00

Ask for Margaret M. Kurz Berger Realty Inc 1330 Bay Avenue, Ocean City Call: 609-226-6286 Email to: mmk@bergerrealty.com