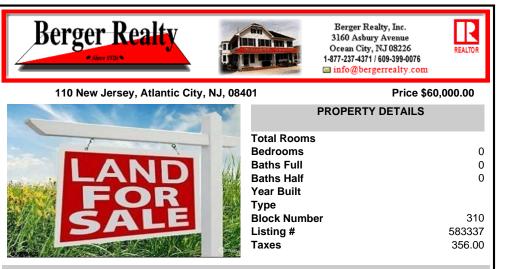

## COMMENTS

SUPER LOW TAXES - Now is the time to invest in Atlantic City and build new construction on this 2500 sqft fenced in lot, cleared and leveled with all public utilities available. Current improvements include curbs, sidewalks, and paved road. The location is close to the beach and boardwalk, Harrahs, Golden Nugget, Farley Marina, Borgata, Historic Gardners Basin, Back Bay A...