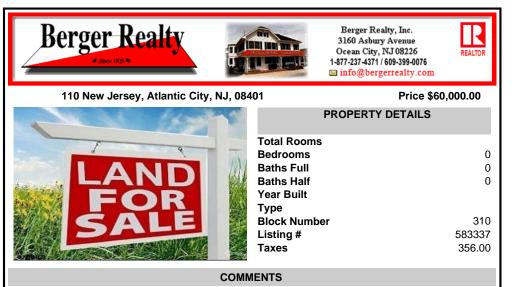

## COMMENTS

SUPER LOW TAXES - Now is the time to invest in Atlantic City and build new construction on this 2500 sqft fenced in lot, cleared and leveled with all public utilities available. Current improvements include curbs, sidewalks, and paved road. The location is close to the beach and boardwalk, Harrahs, Golden Nugget, Farley Marina, Borgata, Historic Gardners Basin, Back Bay A...