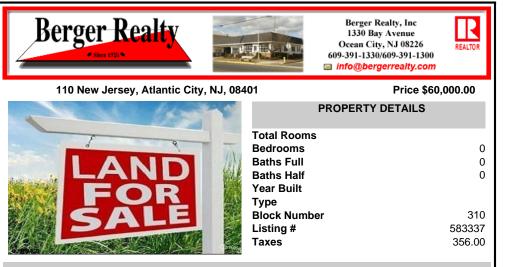

# COMMENTS

SUPER LOW TAXES - Now is the time to invest in Atlantic City and build new construction on this 2500 sqft fenced in lot, cleared and leveled with all public utilities available. Current improvements include curbs, sidewalks, and paved road. The location is close to the beach and boardwalk, Harrahs, Golden Nugget, Farley Marina, Borgata, Historic Gardners Basin, Back Bav A ...

#### COMMENTS

SUPER LOW TAXES - Now is the time to invest in Atlantic City and build new construction on this 2500 sqft fenced in lot, cleared and leveled with all public utilities available. Current improvements include curbs, sidewalks, and paved road. The location is close to the beach and boardwalk, Harrahs, Golden Nugget, Farley Marina, Borgata, Historic Gardners Basin, Back Bav A ...