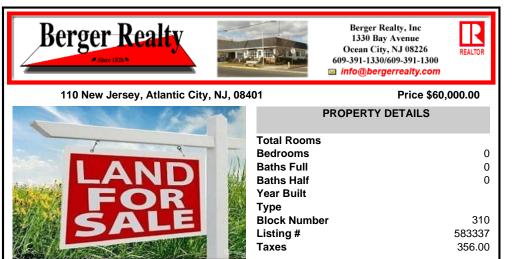

# COMMENTS

SUPER LOW TAXES - Now is the time to invest in Atlantic City and build new construction on this 2500 sqft fenced in lot, cleared and leveled with all public utilities available. Current improvements include curbs, sidewalks, and paved road. The location is close to the beach and boardwalk, Harrahs, Golden Nugget, Farley Marina, Borgata, Historic Gardners Basin, Back Bav A ...

#### COMMENTS

SUPER LOW TAXES - Now is the time to invest in Atlantic City and build new construction on this 2500 sqft fenced in lot, cleared and leveled with all public utilities available. Current improvements include curbs, sidewalks, and paved road. The location is close to the beach and boardwalk, Harrahs, Golden Nugget, Farley Marina, Borgata, Historic Gardners Basin, Back Bav A ...