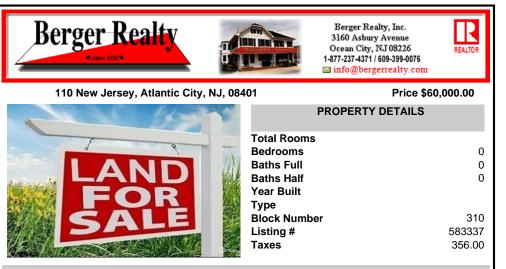

# COMMENTS

SUPER LOW TAXES - Now is the time to invest in Atlantic City and build new construction on this 2500 sqft fenced in lot, cleared and leveled with all public utilities available. Current improvements include curbs, sidewalks, and paved road. The location is close to the beach and boardwalk, Harrahs, Golden Nugget, Farley Marina, Borgata, Historic Gardners Basin, Back Bay A...

#### COMMENTS

Taxes

SUPER LOW TAXES - Now is the time to invest in Atlantic City and build new construction on this 2500 sqft fenced in lot, cleared and leveled with all public utilities available. Current improvements include curbs, sidewalks, and paved road. The location is close to the beach and boardwalk, Harrahs, Golden Nugget, Farley Marina, Borgata, Historic Gardners Basin, Back Bay A...