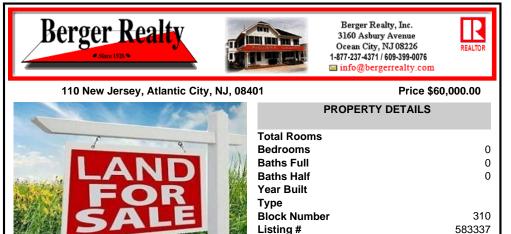

# COMMENTS

SUPER LOW TAXES - Now is the time to invest in Atlantic City and build new construction on this 2500 sqft fenced in lot, cleared and leveled with all public utilities available. Current improvements include curbs, sidewalks, and paved road. The location is close to the beach and boardwalk, Harrahs, Golden Nugget, Farley Marina, Borgata, Historic Gardners Basin, Back Bay A...

#### COMMENTS

Taxes

SUPER LOW TAXES - Now is the time to invest in Atlantic City and build new construction on this 2500 sqft fenced in lot, cleared and leveled with all public utilities available. Current improvements include curbs, sidewalks, and paved road. The location is close to the beach and boardwalk, Harrahs, Golden Nugget, Farley Marina, Borgata, Historic Gardners Basin, Back Bay A...