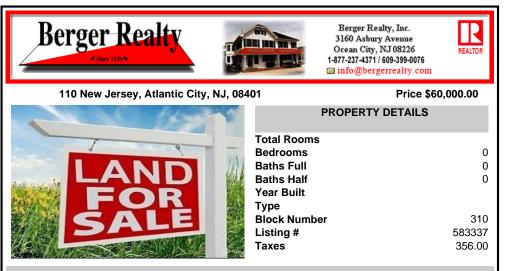

## COMMENTS

SUPER LOW TAXES - Now is the time to invest in Atlantic City and build new construction on this 2500 sqft fenced in lot, cleared and leveled with all public utilities available. Current improvements include curbs, sidewalks, and paved road. The location is close to the beach and boardwalk, Harrahs, Golden Nugget, Farley Marina, Borgata, Historic Gardners Basin, Back Bay A...

## PROPERTY FEATURES

Scan to see Property page.

Berger Realty Inc 3160 Asbury Ave. Ocean City, NJ 08226 Call: (609) 399-0076 Email to: info@bergerrealty.com Web: www.bergerrealty.com

SUPER LOW TAXES - Now is the time to invest in Atlantic City and build new construction on this 2500 sqft fenced in lot, cleared and leveled with all public utilities available. Current improvements include curbs, sidewalks, and paved road. The location is close to the beach and boardwalk, Harrahs, Golden Nugget, Farley Marina, Borgata, Historic Gardners Basin, Back Bay A...