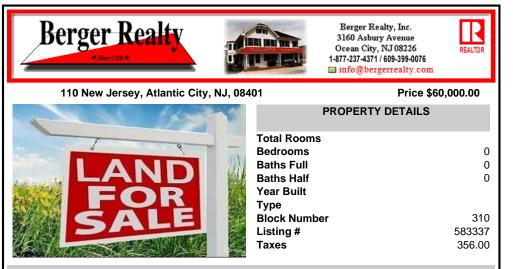

# COMMENTS

SUPER LOW TAXES - Now is the time to invest in Atlantic City and build new construction on this 2500 sqft fenced in lot, cleared and leveled with all public utilities available. Current improvements include curbs, sidewalks, and paved road. The location is close to the beach and boardwalk, Harrahs, Golden Nugget, Farley Marina, Borgata, Historic Gardners Basin, Back Bay A...

## COMMENTS

SUPER LOW TAXES - Now is the time to invest in Atlantic City and build new construction on this 2500 sqft fenced in lot, cleared and leveled with all public utilities available. Current improvements include curbs, sidewalks, and paved road. The location is close to the beach and boardwalk, Harrahs, Golden Nugget, Farley Marina, Borgata, Historic Gardners Basin, Back Bay A...