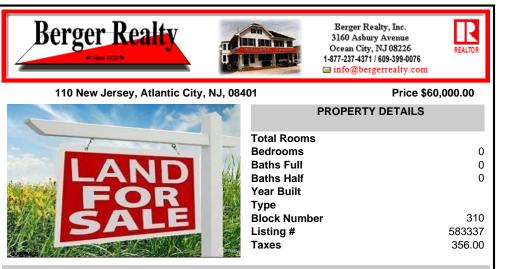

## COMMENTS

SUPER LOW TAXES - Now is the time to invest in Atlantic City and build new construction on this 2500 sqft fenced in lot, cleared and leveled with all public utilities available. Current improvements include curbs, sidewalks, and paved road. The location is close to the beach and boardwalk, Harrahs, Golden Nugget, Farley Marina, Borgata, Historic Gardners Basin, Back Bay A...

### COMMENTS

SUPER LOW TAXES - Now is the time to invest in Atlantic City and build new construction on this 2500 sqft fenced in lot, cleared and leveled with all public utilities available. Current improvements include curbs, sidewalks, and paved road. The location is close to the beach and boardwalk, Harrahs, Golden Nugget, Farley Marina, Borgata, Historic Gardners Basin, Back Bay A...