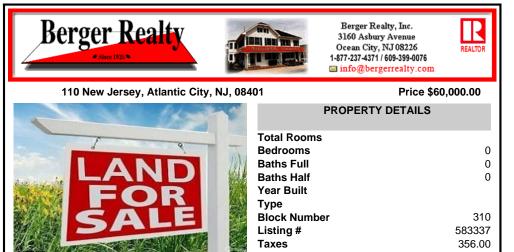

## COMMENTS

SUPER LOW TAXES - Now is the time to invest in Atlantic City and build new construction on this 2500 sqft fenced in lot, cleared and leveled with all public utilities available. Current improvements include curbs, sidewalks, and paved road. The location is close to the beach and boardwalk, Harrahs, Golden Nugget, Farley Marina, Borgata, Historic Gardners Basin, Back Bay A...

### COMMENTS

SUPER LOW TAXES - Now is the time to invest in Atlantic City and build new construction on this 2500 sqft fenced in lot, cleared and leveled with all public utilities available. Current improvements include curbs, sidewalks, and paved road. The location is close to the beach and boardwalk, Harrahs, Golden Nugget, Farley Marina, Borgata, Historic Gardners Basin, Back Bay A...