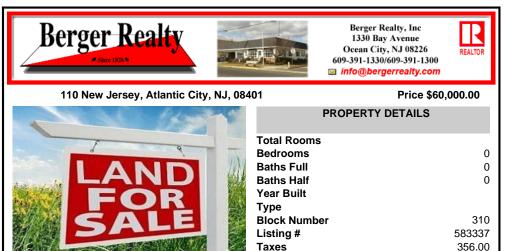

### COMMENTS

SUPER LOW TAXES - Now is the time to invest in Atlantic City and build new construction on this 2500 sqft fenced in lot, cleared and leveled with all public utilities available. Current improvements include curbs, sidewalks, and paved road. The location is close to the beach and boardwalk, Harrahs, Golden Nugget, Farley Marina, Borgata, Historic Gardners Basin, Back Bav A ...