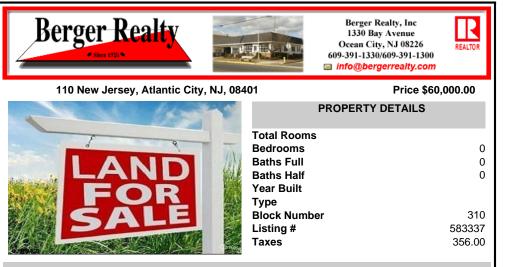

## COMMENTS

SUPER LOW TAXES - Now is the time to invest in Atlantic City and build new construction on this 2500 sqft fenced in lot, cleared and leveled with all public utilities available. Current improvements include curbs, sidewalks, and paved road. The location is close to the beach and boardwalk, Harrahs, Golden Nugget, Farley Marina, Borgata, Historic Gardners Basin, Back Bay A ...