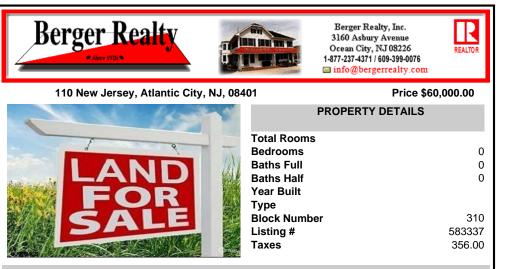

# COMMENTS

SUPER LOW TAXES - Now is the time to invest in Atlantic City and build new construction on this 2500 sqft fenced in lot, cleared and leveled with all public utilities available. Current improvements include curbs, sidewalks, and paved road. The location is close to the beach and boardwalk, Harrahs, Golden Nugget, Farley Marina, Borgata, Historic Gardners Basin, Back Bay A...

## COMMENTS

SUPER LOW TAXES - Now is the time to invest in Atlantic City and build new construction on this 2500 sqft fenced in lot, cleared and leveled with all public utilities available. Current improvements include curbs, sidewalks, and paved road. The location is close to the beach and boardwalk, Harrahs, Golden Nugget, Farley Marina, Borgata, Historic Gardners Basin, Back Bay A...