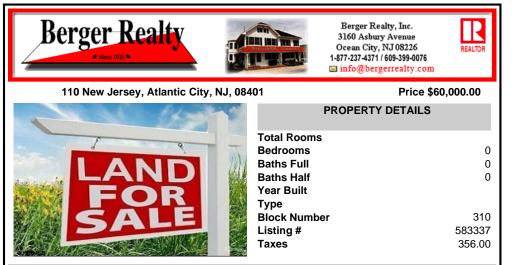

# COMMENTS

SUPER LOW TAXES - Now is the time to invest in Atlantic City and build new construction on this 2500 sqft fenced in lot, cleared and leveled with all public utilities available. Current improvements include curbs, sidewalks, and paved road. The location is close to the beach and boardwalk, Harrahs, Golden Nugget, Farley Marina, Borgata, Historic Gardners Basin, Back Bay A...

## COMMENTS

SUPER LOW TAXES - Now is the time to invest in Atlantic City and build new construction on this 2500 sqft fenced in lot, cleared and leveled with all public utilities available. Current improvements include curbs, sidewalks, and paved road. The location is close to the beach and boardwalk, Harrahs, Golden Nugget, Farley Marina, Borgata, Historic Gardners Basin, Back Bay A...