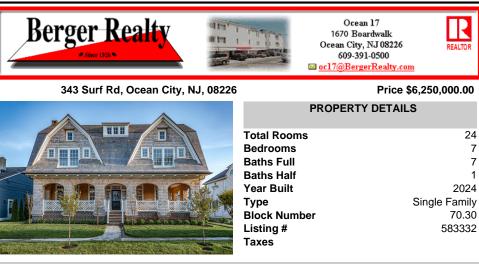

Type Block Number Listing # Taxes

## COMMENTS

Year Built

2024

70.30

583332

Single Family

Spectacular 3-story Ocean City Custom Built Estate Home is an incredible ONE-OF-A-KIND property situated on an oversized 76x 136 lot and located deep in the heart of the exclusive east side Ocean City Gardens beachside neighborhood. This EXQUISITE generational family masterpiece consists of 5,800 sq ft, and was planned by Asher Slaunwhite Architects, professionally designe...

COMMENTS

Spectacular 3-story Ocean City Custom Built Estate Home is an incredible ONE-OF-A-KIND property situated on an oversized 76x 136 lot and located deep in the heart of the exclusive east side Ocean City Gardens beachside neighborhood. This EXQUISITE generational family masterpiece consists of 5,800 sq ft, and was planned by Asher Slaunwhite Architects, professionally designe...