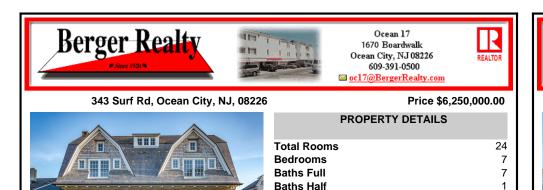

Type Block Number Listing # Taxes

## COMMENTS

Year Built

2024

70.30

583332

Single Family

Spectacular 3-story Ocean City Custom Built Estate Home is an incredible ONE-OF-A-KIND property situated on an oversized 76x 136 lot and located deep in the heart of the exclusive east side Ocean City Gardens beachside neighborhood. This EXQUISITE generational family masterpiece consists of 5,800 sq ft, and was planned by Asher Slaunwhite Architects, professionally designe...