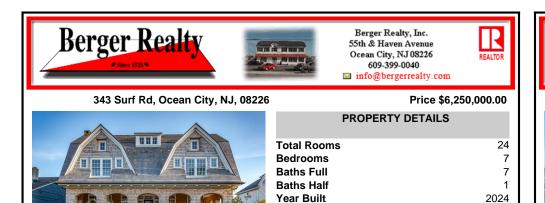

Туре

Listing #

Taxes

**Block Number** 

Single Family

70.30

583332

Spectacular 3-story Ocean City Custom Built Estate Home is an incredible ONE-OF-A-KIND property situated on an oversized 76x 136 lot and located deep in the heart of the exclusive east side Ocean City Gardens beachside neighborhood. This EXQUISITE generational family masterpiece consists of 5,800 sq ft, and was planned by Asher Slaunwhite Architects, professionally designe...

COMMENTS

Spectacular 3-story Ocean City Custom Built Estate Home is an incredible ONE-OF-A-KIND property situated on an oversized 76x 136 lot and located deep in the heart of the exclusive east side Ocean City Gardens beachside neighborhood. This EXQUISITE generational family masterpiece consists of 5,800 sq ft, and was planned by Asher Slaunwhite Architects, professionally designe...