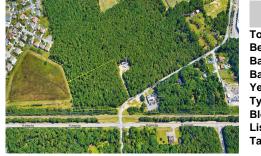

# COMMENTS

Exciting opportunity! 4+/- acres of commercial-zoned land near the Black Horse Pike, bike path, & GS Parkway. Ideal for retail, dining, light industrial, or mixed-use development. Potential development subject to Pinelands & Zoning approval - Due Diligence on Buyer, Seller makes no guaranty. Don/t miss out on this prime location! Contact us today ....

# COMMENTS

Exciting opportunity! 4+/- acres of commercial-zoned land near the Black Horse Pike, bike path, & GS Parkway. Ideal for retail, dining, light industrial, or mixed-use development. Potential development subject to Pinelands & Zoning approval - Due Diligence on Buyer, Seller makes no quaranty. Don\'t miss out on this prime location! Contact us today ....