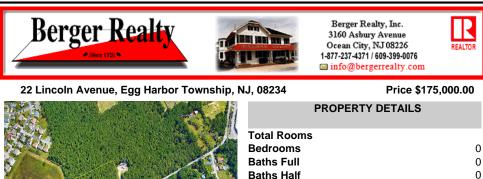

# COMMENTS

Exciting opportunity! 4+/- acres of commercial-zoned land near the Black Horse Pike, bike path, & GS Parkway. Ideal for retail, dining, light industrial, or mixed-use development. Potential development subject to Pinelands & Zoning approval - Due Diligence on Buyer, Seller makes no guaranty. Don/t miss out on this prime location! Contact us today ....

# COMMENTS

Exciting opportunity! 4+/- acres of commercial-zoned land near the Black Horse Pike, bike path, & GS Parkway. Ideal for retail, dining, light industrial, or mixed-use development. Potential development subject to Pinelands & Zoning approval - Due Diligence on Buyer, Seller makes no quaranty. Don\'t miss out on this prime location! Contact us today ....