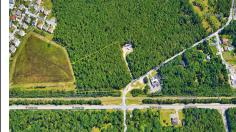

# COMMENTS

Exciting opportunity! 4+/- acres of commercial-zoned land near the Black Horse Pike, bike path, & GS Parkway. Ideal for retail, dining, light industrial, or mixed-use development. Potential development subject to Pinelands & Zoning approval - Due Diligence on Buyer, Seller makes no guaranty. Don/t miss out on this prime location! Contact us today ....

### COMMENTS

Exciting opportunity! 4+/- acres of commercial-zoned land near the Black Horse Pike, bike path, & GS Parkway. Ideal for retail, dining, light industrial, or mixed-use development. Potential development subject to Pinelands & Zoning approval - Due Diligence on Buyer, Seller makes no quaranty. Don\'t miss out on this prime location! Contact us today ....