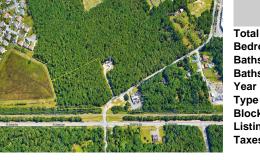

## COMMENTS

Exciting opportunity! 4+/- acres of commercial-zoned land near the Black Horse Pike, bike path, & GS Parkway. Ideal for retail, dining, light industrial, or mixed-use development. Potential development subject to Pinelands & Zoning approval - Due Diligence on Buyer, Seller makes no quaranty. Don/'t miss out on this prime location! Contact us today .....