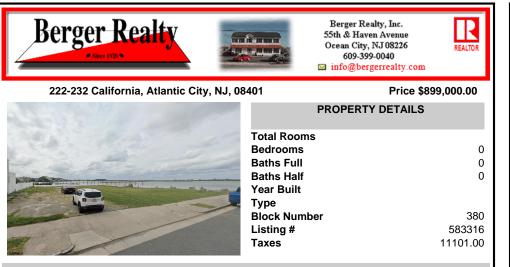

## COMMENTS

Best bay front 1.24 acres Lot in the island. Approved planes for 13 Town houses in the heart of the business and residential area of AtaIntic City.Bulkhead Approved and Cafra all done couple years ago, might need to up date the approvals. Boat slip for each unit. Now best time to buy....

# COMMENTS

Best bay front 1.24 acres Lot in the island. Approved planes for 13 Town houses in the heart of the business and residential area of AtaIntic City.Bulkhead Approved and Cafra all done couple years ago, might need to up date the approvals. Boat slip for each unit. Now best time to buy....