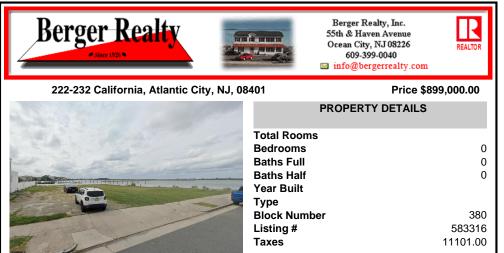

## COMMENTS

Best bay front 1.24 acres Lot in the island. Approved planes for 13 Town houses in the heart of the business and residential area of AtaIntic City.Bulkhead Approved and Cafra all done couple years ago, might need to up date the approvals. Boat slip for each unit. Now best time to buy....

# COMMENTS

Best bay front 1.24 acres Lot in the island. Approved planes for 13 Town houses in the heart of the business and residential area of AtaIntic City.Bulkhead Approved and Cafra all done couple years ago, might need to up date the approvals. Boat slip for each unit. Now best time to buy....