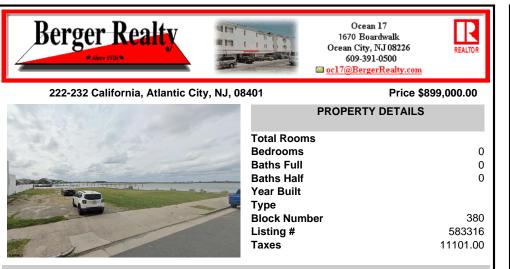

# COMMENTS

Best bay front 1.24 acres Lot in the island. Approved planes for 13 Town houses in the heart of the business and residential area of AtaIntic City.Bulkhead Approved and Cafra all done couple years ago, might need to up date the approvals. Boat slip for each unit. Now best time to buy....

# Best bay front 1.24 acres Lot in the island. Approved planes for 13 Town houses in the heart of the business and residential area of AtaIntic City.Bulkhead Approved and Cafra all done

Listing #

Taxes

couple years ago, might need to up date the approvals. Boat slip for each unit. Now best time to buy....

## CONTACT

Scan to see Property page.

583316

11101.00