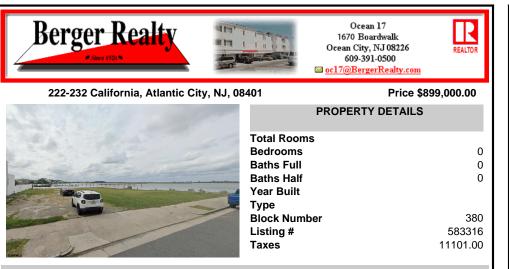

# COMMENTS

**Block Number** 

Listing #

Taxes

Best bay front 1.24 acres Lot in the island. Approved planes for 13 Town houses in the heart of the business and residential area of AtaIntic City.Bulkhead Approved and Cafra all done couple years ago,might need to up date the approvals. Boat slip for each unit. Now best time to buy....