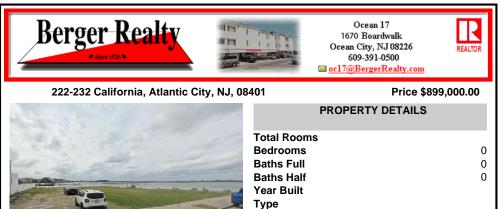

# COMMENTS

**Block Number** 

Listing #

Taxes

Best bay front 1.24 acres Lot in the island. Approved planes for 13 Town houses in the heart of the business and residential area of AtaIntic City.Bulkhead Approved and Cafra all done couple years ago,might need to up date the approvals. Boat slip for each unit. Now best time to buy....