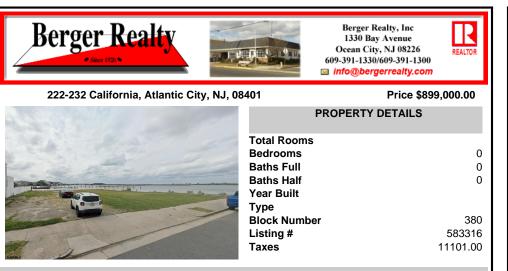

### 222-232 California, Atlantic City, NJ, 08401

#### Price \$899,000.00

|                          | PROPERTY DETAILS |          |
|--------------------------|------------------|----------|
| the second second second | Total Rooms      |          |
|                          | Bedrooms         | 0        |
| the sea state -          | Baths Full       | 0        |
|                          | Baths Half       | 0        |
|                          | Year Built       |          |
|                          | Туре             |          |
|                          | Block Number     | 380      |
| Lotte                    | Listing #        | 583316   |
| Sense                    | Taxes            | 11101.00 |

### COMMENTS

Best bay front 1.24 acres Lot in the island. Approved planes for 13 Town houses in the heart of the business and residential area of AtaIntic City.Bulkhead Approved and Cafra all done couple years ago, might need to up date the approvals. Boat slip for each unit. Now best time to buy....

# COMMENTS

Best bay front 1.24 acres Lot in the island. Approved planes for 13 Town houses in the heart of the business and residential area of AtaIntic City.Bulkhead Approved and Cafra all done couple years ago, might need to up date the approvals. Boat slip for each unit. Now best time to buy....