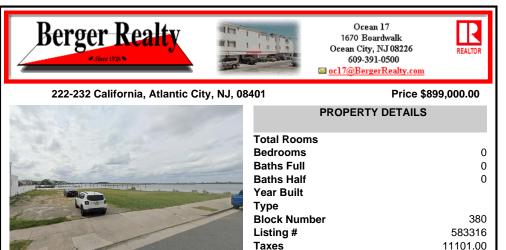

# COMMENTS

Best bay front 1.24 acres Lot in the island. Approved planes for 13 Town houses in the heart of the business and residential area of AtaIntic City.Bulkhead Approved and Cafra all done couple years ago,might need to up date the approvals. Boat slip for each unit. Now best time to buy....

#### COMMENTS

Best bay front 1.24 acres Lot in the island. Approved planes for 13 Town houses in the heart of the business and residential area of AtaIntic City.Bulkhead Approved and Cafra all done couple years ago,might need to up date the approvals. Boat slip for each unit. Now best time to buy....