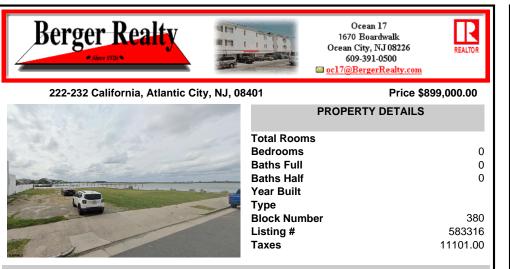

# COMMENTS

Best bay front 1.24 acres Lot in the island. Approved planes for 13 Town houses in the heart of the business and residential area of AtaIntic City.Bulkhead Approved and Cafra all done couple years ago,might need to up date the approvals. Boat slip for each unit. Now best time to buy....

#### COMMENTS

Best bay front 1.24 acres Lot in the island. Approved planes for 13 Town houses in the heart of the business and residential area of AtaIntic City.Bulkhead Approved and Cafra all done couple years ago,might need to up date the approvals. Boat slip for each unit. Now best time to buy....