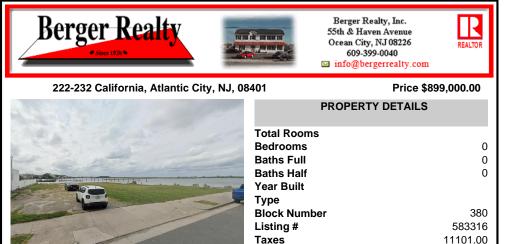

# COMMENTS

Best bay front 1.24 acres Lot in the island. Approved planes for 13 Town houses in the heart of the business and residential area of AtaIntic City.Bulkhead Approved and Cafra all done couple years ago, might need to up date the approvals. Boat slip for each unit. Now best time to buy....

#### COMMENTS

Best bay front 1.24 acres Lot in the island. Approved planes for 13 Town houses in the heart of the business and residential area of AtaIntic City.Bulkhead Approved and Cafra all done couple years ago, might need to up date the approvals. Boat slip for each unit. Now best time to buy....