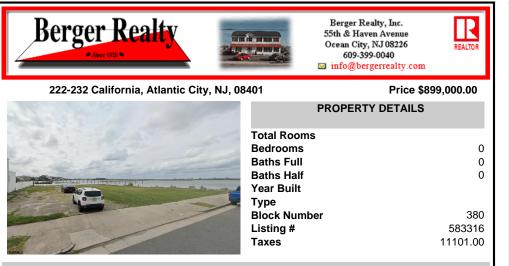

# COMMENTS

Best bay front 1.24 acres Lot in the island. Approved planes for 13 Town houses in the heart of the business and residential area of AtaIntic City.Bulkhead Approved and Cafra all done couple years ago, might need to up date the approvals. Boat slip for each unit. Now best time to buy....

#### COMMENTS

Best bay front 1.24 acres Lot in the island. Approved planes for 13 Town houses in the heart of the business and residential area of AtaIntic City.Bulkhead Approved and Cafra all done couple years ago, might need to up date the approvals. Boat slip for each unit. Now best time to buy....