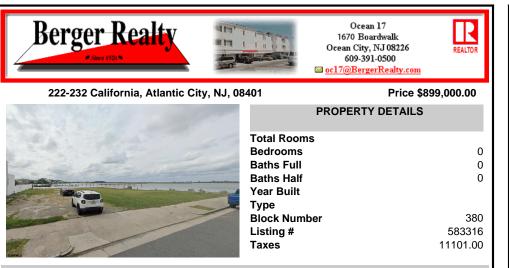

# COMMENTS

Best bay front 1.24 acres Lot in the island. Approved planes for 13 Town houses in the heart of the business and residential area of AtaIntic City.Bulkhead Approved and Cafra all done couple years ago,might need to up date the approvals. Boat slip for each unit. Now best time to buy....

# **PROPERTY FEATURES**