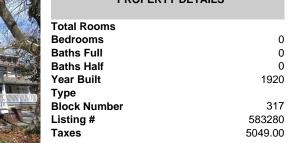

## Price \$269,000.00

0

0

0

1920

317

583280

5049.00

| PROPERTY DETAILS                                 |
|--------------------------------------------------|
| Total Rooms<br>Bedrooms<br>Baths Full            |
| Baths Half<br>Year Built<br>Type<br>Block Number |
| Listing #<br>Taxes                               |