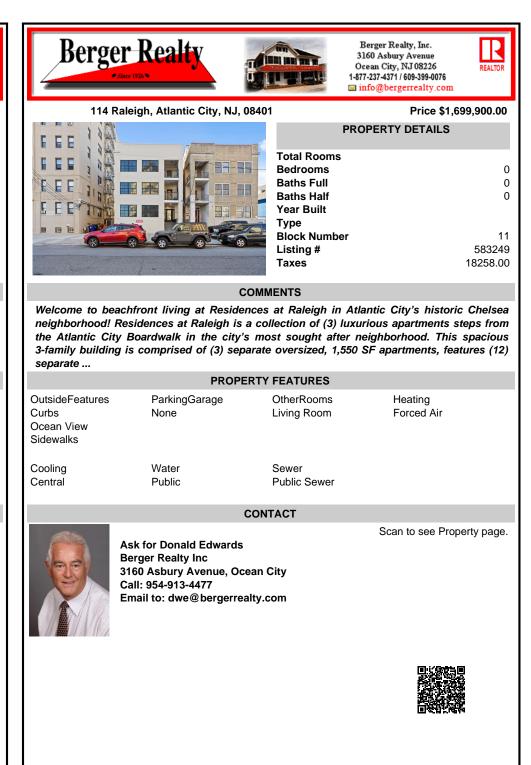

Welcome to beachfront living at Residences at Raleigh in Atlantic City's historic Chelsea neighborhood! Residences at Raleigh is a collection of (3) luxurious apartments steps from the Atlantic City Boardwalk in the city's most sought after neighborhood. This spacious 3-family building is comprised of (3) separate oversized, 1,550 SF apartments, features (12) separate ...