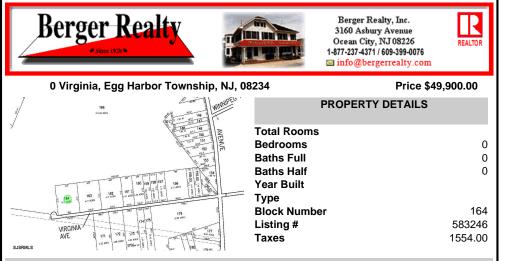

COMMENTS

Property is located in a very desirable area of EHT. Subject is currently a single residential lot that fronts on an unpaved/unimproved section of Virginia Avenue. Buy and hold or make improvements and have your own sanctuary....

## COMMENTS

Property is located in a very desirable area of EHT. Subject is currently a single residential lot that fronts on an unpaved/unimproved section of Virginia Avenue. Buy and hold or make improvements and have your own sanctuary....