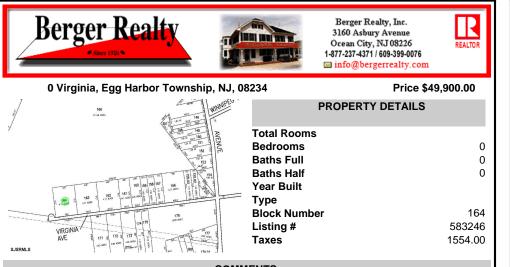

COMMENTS

Property is located in a very desirable area of EHT. Subject is currently a single residential lot that fronts on an unpaved/unimproved section of Virginia Avenue. Buy and hold or make improvements and have your own sanctuary....

## COMMENTS

Property is located in a very desirable area of EHT. Subject is currently a single residential lot that fronts on an unpaved/unimproved section of Virginia Avenue. Buy and hold or make improvements and have your own sanctuary....