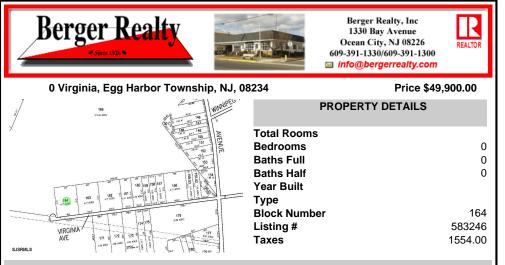

COMMENTS

Property is located in a very desirable area of EHT. Subject is currently a single residential lot that fronts on an unpaved/unimproved section of Virginia Avenue. Buy and hold or make improvements and have your own sanctuary....

### COMMENTS

Property is located in a very desirable area of EHT. Subject is currently a single residential lot that fronts on an unpaved/unimproved section of Virginia Avenue. Buy and hold or make improvements and have your own sanctuary....