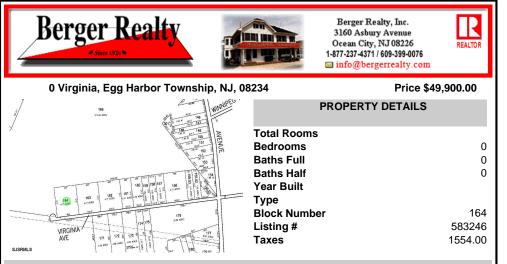

COMMENTS

Property is located in a very desirable area of EHT. Subject is currently a single residential lot that fronts on an unpaved/unimproved section of Virginia Avenue. Buy and hold or make improvements and have your own sanctuary....

#### COMMENTS

Property is located in a very desirable area of EHT. Subject is currently a single residential lot that fronts on an unpaved/unimproved section of Virginia Avenue. Buy and hold or make improvements and have your own sanctuary....