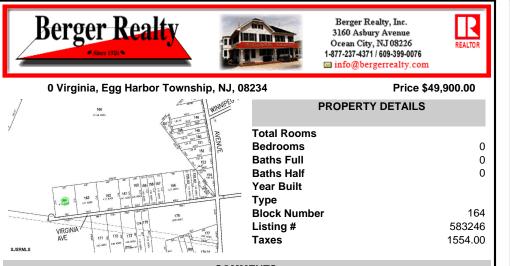

COMMENTS

Property is located in a very desirable area of EHT. Subject is currently a single residential lot that fronts on an unpaved/unimproved section of Virginia Avenue. Buy and hold or make improvements and have your own sanctuary....

### COMMENTS

Property is located in a very desirable area of EHT. Subject is currently a single residential lot that fronts on an unpaved/unimproved section of Virginia Avenue. Buy and hold or make improvements and have your own sanctuary....