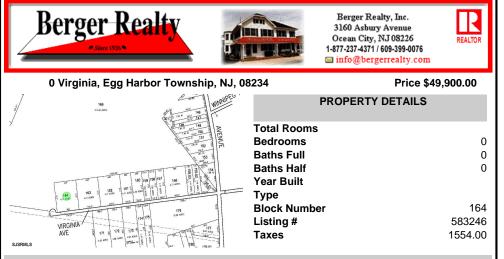

COMMENTS

Property is located in a very desirable area of EHT. Subject is currently a single residential lot that fronts on an unpaved/unimproved section of Virginia Avenue. Buy and hold or make improvements and have your own sanctuary....

### COMMENTS

Property is located in a very desirable area of EHT. Subject is currently a single residential lot that fronts on an unpaved/unimproved section of Virginia Avenue. Buy and hold or make improvements and have your own sanctuary....