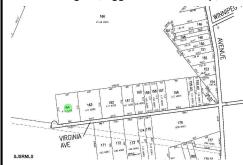

# **COMMENTS**

Property is located in a very desirable area of EHT. Subject is currently a single residential lot that fronts on an unpaved/unimproved section of Virginia Avenue. Buy and hold or make improvements and have your own sanctuary....

## COMMENTS

Property is located in a very desirable area of EHT. Subject is currently a single residential lot that fronts on an unpaved/unimproved section of Virginia Avenue. Buy and hold or make improvements and have your own sanctuary....