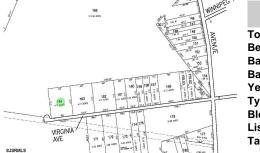

# **COMMENTS**

Property is located in a very desirable area of EHT. Subject is currently a single residential lot that fronts on an unpaved/unimproved section of Virginia Avenue. Buy and hold or make improvements and have your own sanctuary....

## COMMENTS

Property is located in a very desirable area of EHT. Subject is currently a single residential lot that fronts on an unpaved/unimproved section of Virginia Avenue. Buy and hold or make improvements and have your own sanctuary....