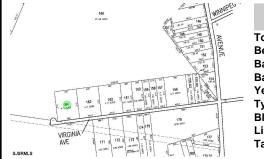

# **COMMENTS**

Property is located in a very desirable area of EHT. Subject is currently a single residential lot that fronts on an unpaved/unimproved section of Virginia Avenue. Buy and hold or make improvements and have your own sanctuary....

## COMMENTS

Property is located in a very desirable area of EHT. Subject is currently a single residential lot that fronts on an unpaved/unimproved section of Virginia Avenue. Buy and hold or make improvements and have your own sanctuary....