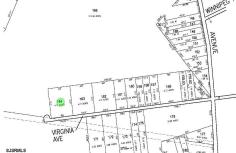

# **COMMENTS**

Property is located in a very desirable area of EHT. Subject is currently a single residential lot that fronts on an unpaved/unimproved section of Virginia Avenue. Buy and hold or make improvements and have your own sanctuary....

## COMMENTS

Property is located in a very desirable area of EHT. Subject is currently a single residential lot that fronts on an unpaved/unimproved section of Virginia Avenue. Buy and hold or make improvements and have your own sanctuary....