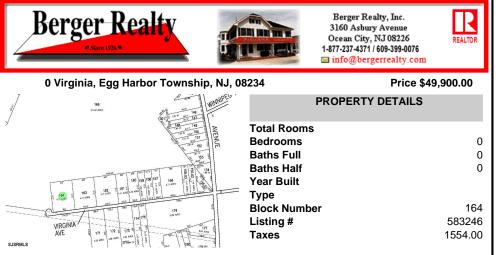

Property is located in a very desirable area of EHT. Subject is currently a single residential lot that fronts on an unpaved/unimproved section of Virginia Avenue. Buy and hold or make improvements and have your own sanctuary....