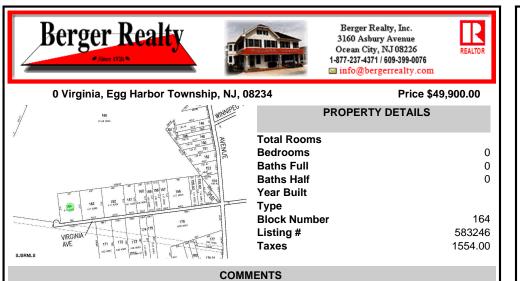

### COMMENTS

Property is located in a very desirable area of EHT. Subject is currently a single residential lot that fronts on an unpaved/unimproved section of Virginia Avenue. Buy and hold or make improvements and have your own sanctuary....