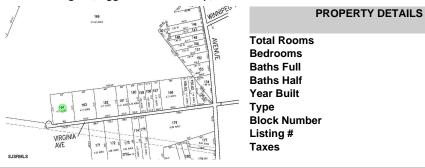

## Price \$49,900.00

| PROPERTY DETAILS |                                                                                   |
|------------------|-----------------------------------------------------------------------------------|
| Total Rooms      |                                                                                   |
| Bedrooms         | 0                                                                                 |
| Baths Full       | 0                                                                                 |
| Baths Half       | 0                                                                                 |
| Year Built       |                                                                                   |
| Туре             |                                                                                   |
| Block Number     | 164                                                                               |
| Listing #        | 583246                                                                            |
| Taxes            | 1554.00                                                                           |
|                  | Total Rooms Bedrooms Baths Full Baths Half Year Built Type Block Number Listing # |

164

583246

1554.00

0 Virginia, Egg Harbor Township, NJ, 08234

Price \$49,900.00