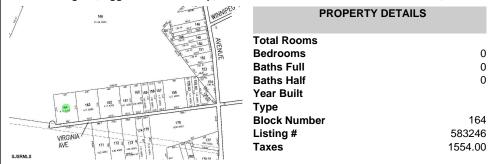

# 0 Virginia, Egg Harbor Township, NJ, 08234

Price \$49,900.00

0 Virginia, Egg Harbor Township, NJ, 08234

Price \$49,900.00

164

583246

1554.00