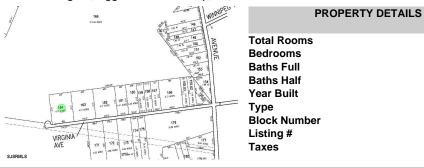

164

583246

1554.00

0 Virginia, Egg Harbor Township, NJ, 08234

Price \$49,900.00

## COMMENTS

Property is located in a very desirable area of EHT. Subject is currently a single residential lot that fronts on an unpaved/unimproved section of Virginia Avenue. Buy and hold or make improvements and have your own sanctuary....