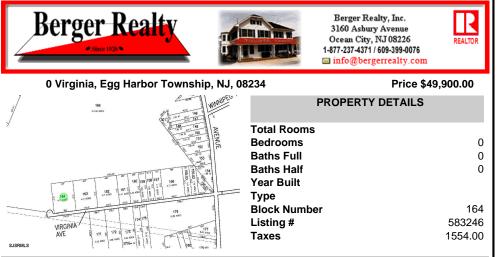

Property is located in a very desirable area of EHT. Subject is currently a single residential lot that fronts on an unpaved/unimproved section of Virginia Avenue. Buy and hold or make improvements and have your own sanctuary....