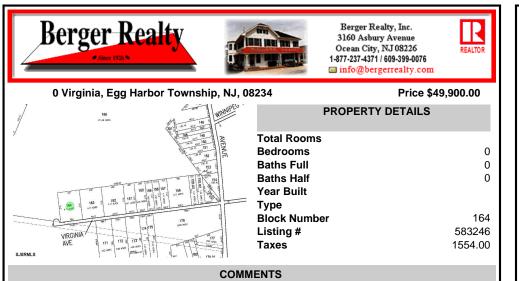

### COMMENTS

Property is located in a very desirable area of EHT. Subject is currently a single residential lot that fronts on an unpaved/unimproved section of Virginia Avenue. Buy and hold or make improvements and have your own sanctuary....