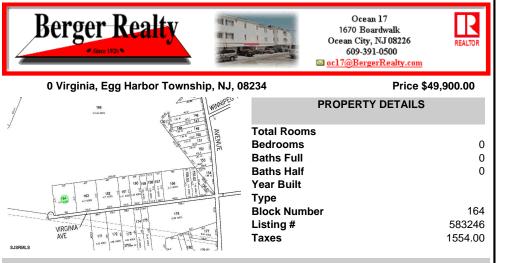

#### COMMENTS

Property is located in a very desirable area of EHT. Subject is currently a single residential lot that fronts on an unpaved/unimproved section of Virginia Avenue. Buy and hold or make improvements and have your own sanctuary....