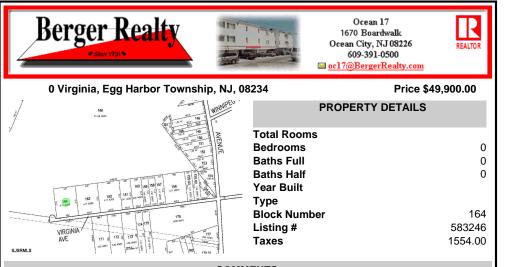

COMMENTS

Property is located in a very desirable area of EHT. Subject is currently a single residential lot that fronts on an unpaved/unimproved section of Virginia Avenue. Buy and hold or make improvements and have your own sanctuary....