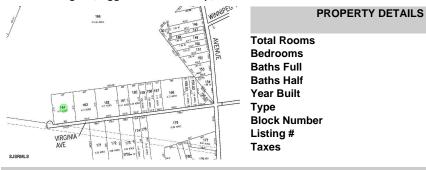

## Price \$49,900.00

| PROPERTY DETA            | ILS                                                                               |
|--------------------------|-----------------------------------------------------------------------------------|
| Total Rooms<br>Bedrooms  | 0                                                                                 |
| Baths Full               | 0                                                                                 |
| Baths Half<br>Year Built | 0                                                                                 |
| Туре                     |                                                                                   |
| Block Number             | 164                                                                               |
| Listing #                | 583246                                                                            |
| Taxes                    | 1554.00                                                                           |
|                          | Total Rooms Bedrooms Baths Full Baths Half Year Built Type Block Number Listing # |

164

583246

1554.00

0 Virginia, Egg Harbor Township, NJ, 08234

Price \$49,900.00